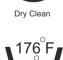

## **General Laundry Information**

Use Mild Soap Solution.

Wash at temperatures up to 80° C (Degrees Centigrade) or 176° F (Degrees Fahrenheit) and then rinse.

Do Not Use Biological Detergents.

Do Not Place On Convector Heaters or Steam Pipes.

## Care Symbols

These are the same symbols on the Care Labels on the Patient Slings. The Colour and Size Information is as used on the Care Labels on the Sling.