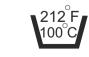

The Washing Temperature of your Sling will depend on the type of Sling and the Padding used.

The "Fortrend" Range of Slings will allow washing temperatures of 100 Degrees Centigrade (212 Fahrenheit).

Please Contact Your Rhino Partner (Dealer) for further information.

## Care Symbols

These are the same symbols on the Care Labels on the Patient Slings. The Colour and Size Information is as used on the Care Labels on the Sling.